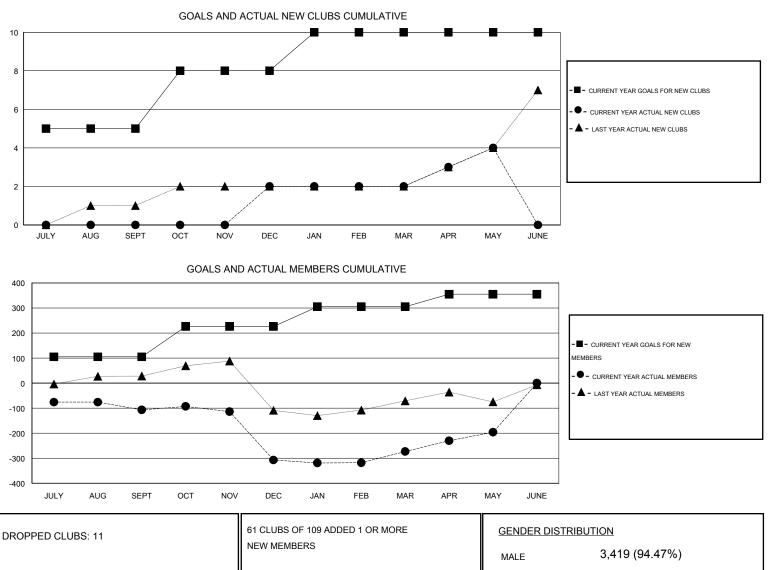

## Mahesh Pasqual GMT:

 $\mathsf{GMT} \; \mathsf{CA} \; \mathbf{6}$ Clubs Members RESULTS FOR 2013-2014 RESULTS FOR 2013-2014 NEW CLUB ACTUAL NEW ACTUAL ACTUAL NET NEW MEMBER ACTUAL TOTAL ACTUAL ACTUAL NET QUARTER QUARTER GOAL CLUBS DROPPED GAIN/ GOAL MEMBERS DROPPED GAIN/ LOSS MEMBERS CLUBS LOSS ADDED 5 0 2 -2 105 43 150 -107 JULY/AUG/SEPT JULY/AUG/SEPT 3 2 8 -6 121 86 286 -200 OCT/NOV/DEC OCT/NOV/DEC 2 0 79 86 34 1 -1 120 JAN/FEB/MAR JAN/FEB/MAR 0 2 0 2 50 107 30 77 APR/MAY/JUNE APR/MAY/JUNE